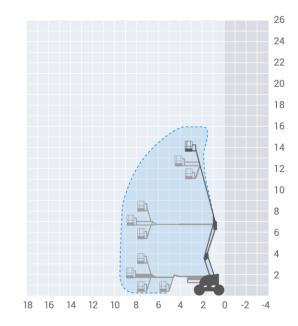

## \*Parametry techniczne podnośnika

| Maksymalna wysokość robocza:   | 16.00 m          |
|--------------------------------|------------------|
| Maksymalna wysokość platformy: | 14.00 m          |
| Wymiary platformy:             | 1.83 x 0.80 m    |
| Zasięg boczny:                 | 8.50 m           |
| Maksymalny udźwig:             | 230 kg (2 os.)   |
| Szerokość transportowa:        | 2.30 m           |
| Długość transportowa:          | 6.75 m           |
| Wysokość transportowa:         | 2.30 m           |
| Zasilanie:                     | silnik Diesla    |
| Napęd:                         | 4x4, 4WD         |
| Waga:                          | ok. 6650 kg      |
| Ogumienie:                     | czarne, terenowe |